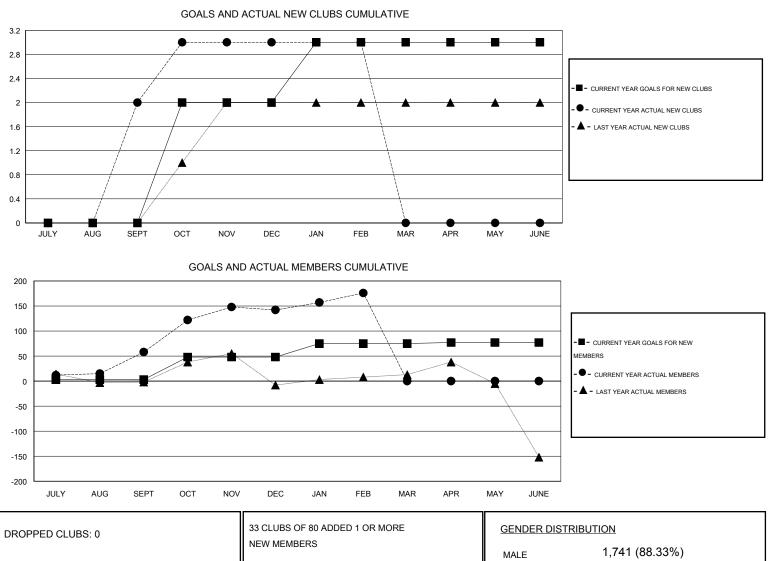

## LOCATION REP OF BANGLADESH

Clubs Members RESULTS FOR 2013-2014 **RESULTS FOR 2013-2014** NEW CLUB ACTUAL NEW ACTUAL ACTUAL NET NEW MEMBER ACTUAL TOTAL ACTUAL ACTUAL NET QUARTER QUARTER GOAL CLUBS DROPPED GAIN/ GOAL MEMBERS DROPPED GAIN/ LOSS MEMBERS CLUBS LOSS ADDED 0 2 0 2 3 81 23 58 JULY/AUG/SEPT JULY/AUG/SEPT 2 0 45 113 29 84 1 1 OCT/NOV/DEC OCT/NOV/DEC 0 0 0 27 18 34 1 52 JAN/FEB/MAR JAN/FEB/MAR 0 0 0 0 2 0 0 0 APR/MAY/JUNE APR/MAY/JUNE